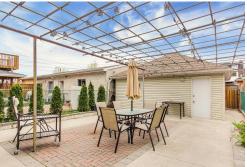

## Features & Upgrades

- Super Wide Lot Size with 4 + 1 bedrooms!
- Hydro in Double Garage for a Workshop/Studio
- New Main Water Line
- Hardwood Floors & New Laminate in Basement
- Great Natural Sunlight throughout the Home
- Maintenance Free Backyard with loads of Garden Space
- Close to French Schools & Sought after Public Schools
- Steps from a Park, TTC and shopping
- Large Porch & Tree Lined Street
- King Sized Master
- Walk Score 86